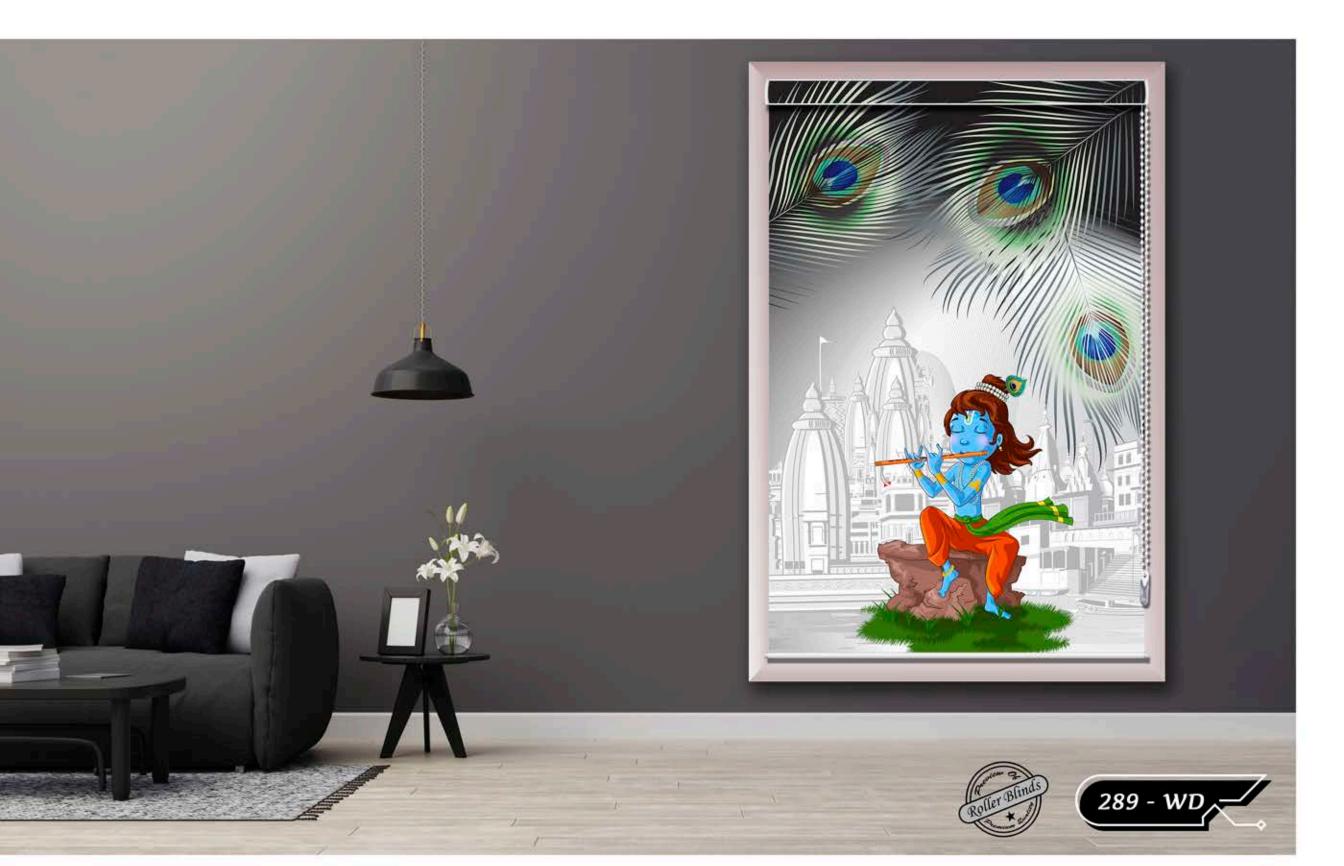

Ireative ideas

SIPKO R

As You Imagine, As We Make

ROLLER BLINDS

ZEBRA BLINDS

ROMAN BLINDS

WE OFFERING CLASSIC WINDOW BLINDS WITH A MODERN TWIST.....

WE TAKE A PRIDE THAT WE HAVE THE LARGER RANGE OF PRODUCTS

LIKE CUSTOMISED ROLLER BLINDS, CUSTOMISED ZEBRA BLINDS, MOTORIZED ROLLER BLINDS,

MOTORISED ZEBRA BLINDS AND WE STRIVE BRING YOU THE BEST

QUALITY AT MOST COMPETITIVE PRICE.OUR DIGITALLY PRINTED ROLLER BLINDS MAKE A STUNNING

ADDITION TO ANY HOME OR OFFICE ENVIROMENT. MANUFACTURED TO THE HIGHEST

TECHINCAL SPECIFICATION, OUR PRINTED BLINDS ARE CUSTOM MADE TO ORDER USING QUALITY

COMPONENTS AND A STAIN FINISH.

213 - WD

219 - WD

253 - WD