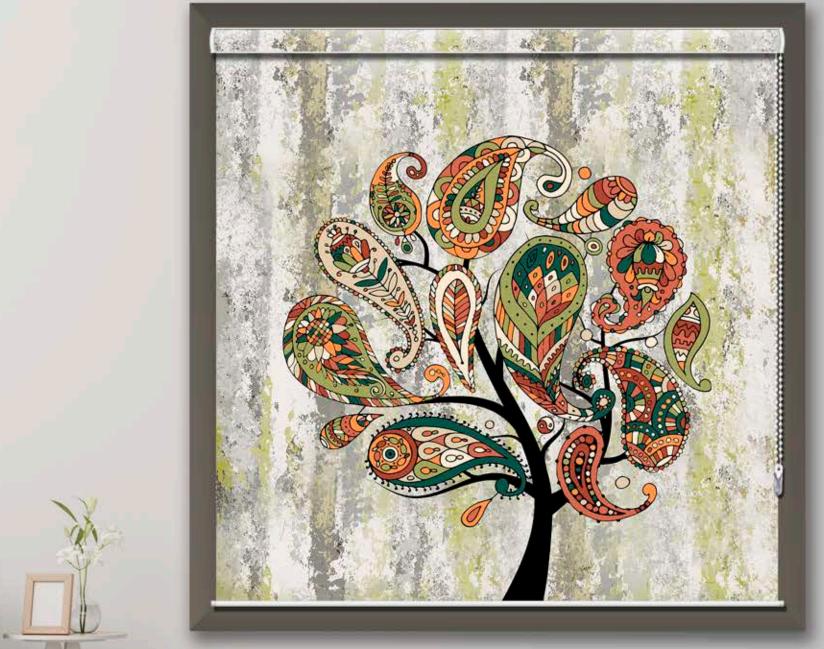

ADDITION TO ANY HOME OR OFFICE ENVIROMENT. MANUFACTURED TO THE HIGHEST

TECHINCAL SPECIFICATION, OUR PRINTED BLINDS ARE CUSTOM MADE TO ORDER USING QUALITY

COMPONENTS AND A STAIN FINISH.

213 - WD

219 - WD

253 - WD

295 - WD