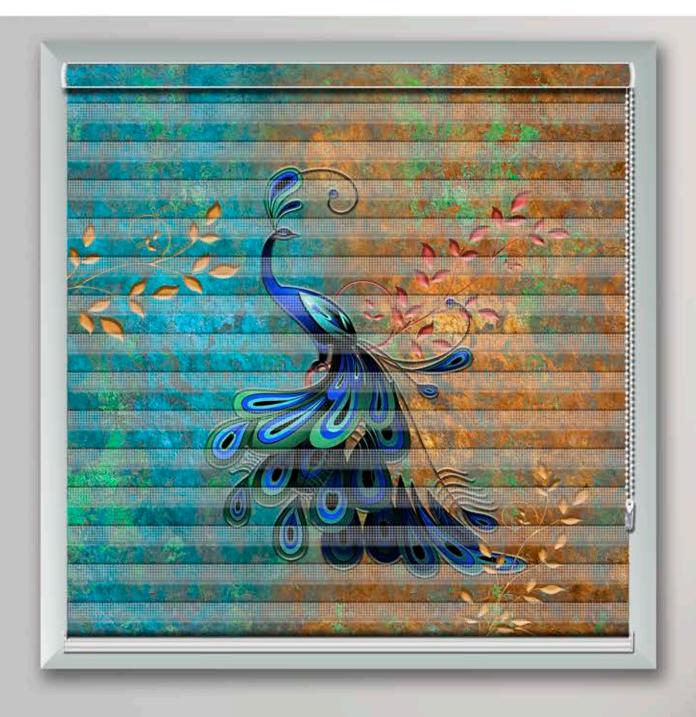

ADDITION TO ANY HOME OR OFFICE ENVIROMENT. MANUFACTURED TO THE HIGHEST

TECHINCAL SPECIFICATION, OUR PRINTED BLINDS ARE CUSTOM MADE TO ORDER USING QUALITY

COMPONENTS AND A STAIN FINISH.

213 - WD

219 - WD

253 - WD