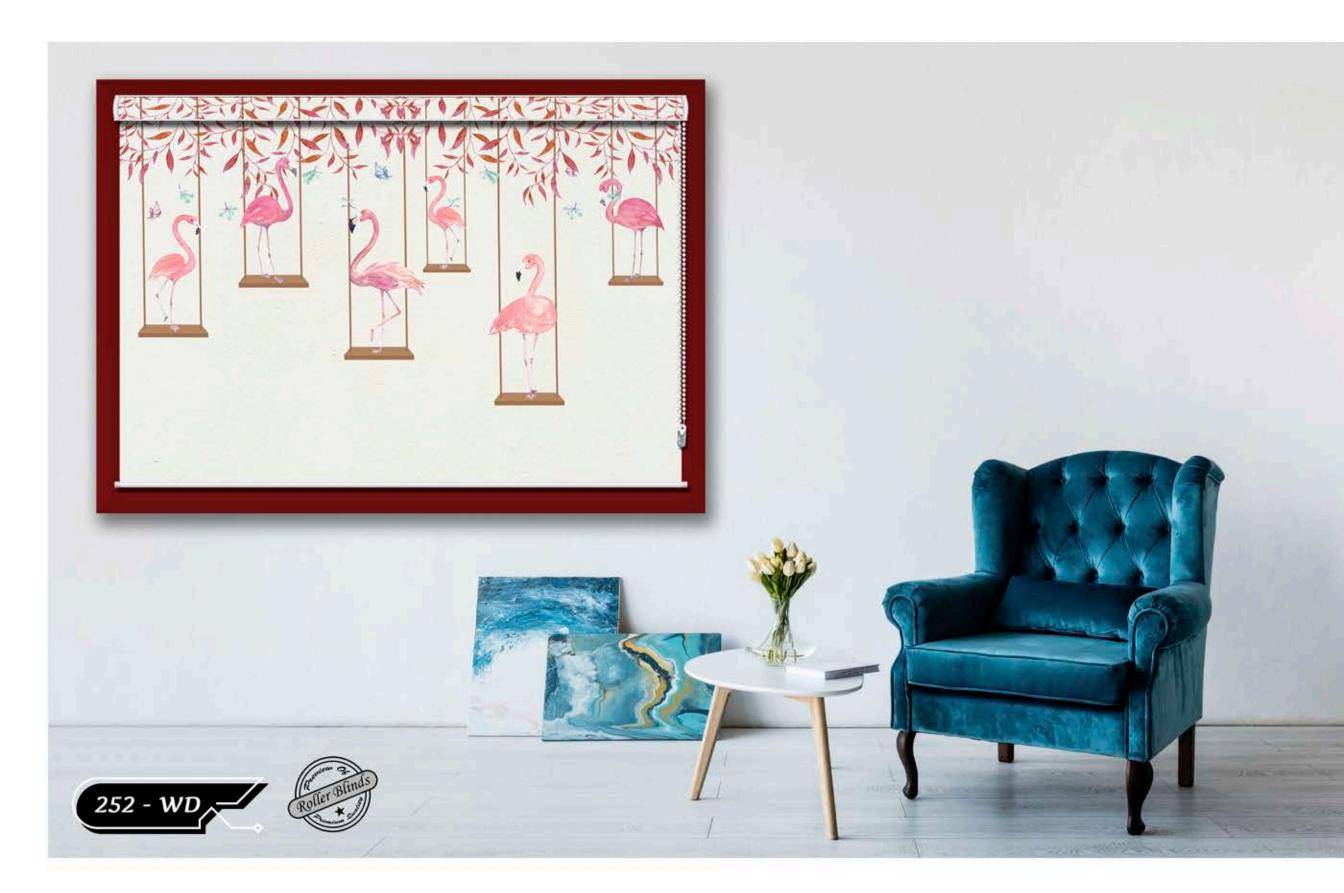

ADDITION TO ANY HOME OR OFFICE ENVIROMENT. MANUFACTURED TO THE HIGHEST

TECHINCAL SPECIFICATION, OUR PRINTED BLINDS ARE CUSTOM MADE TO ORDER USING QUALITY

COMPONENTS AND A STAIN FINISH.

213 - WD

219 - WD

253 - WD