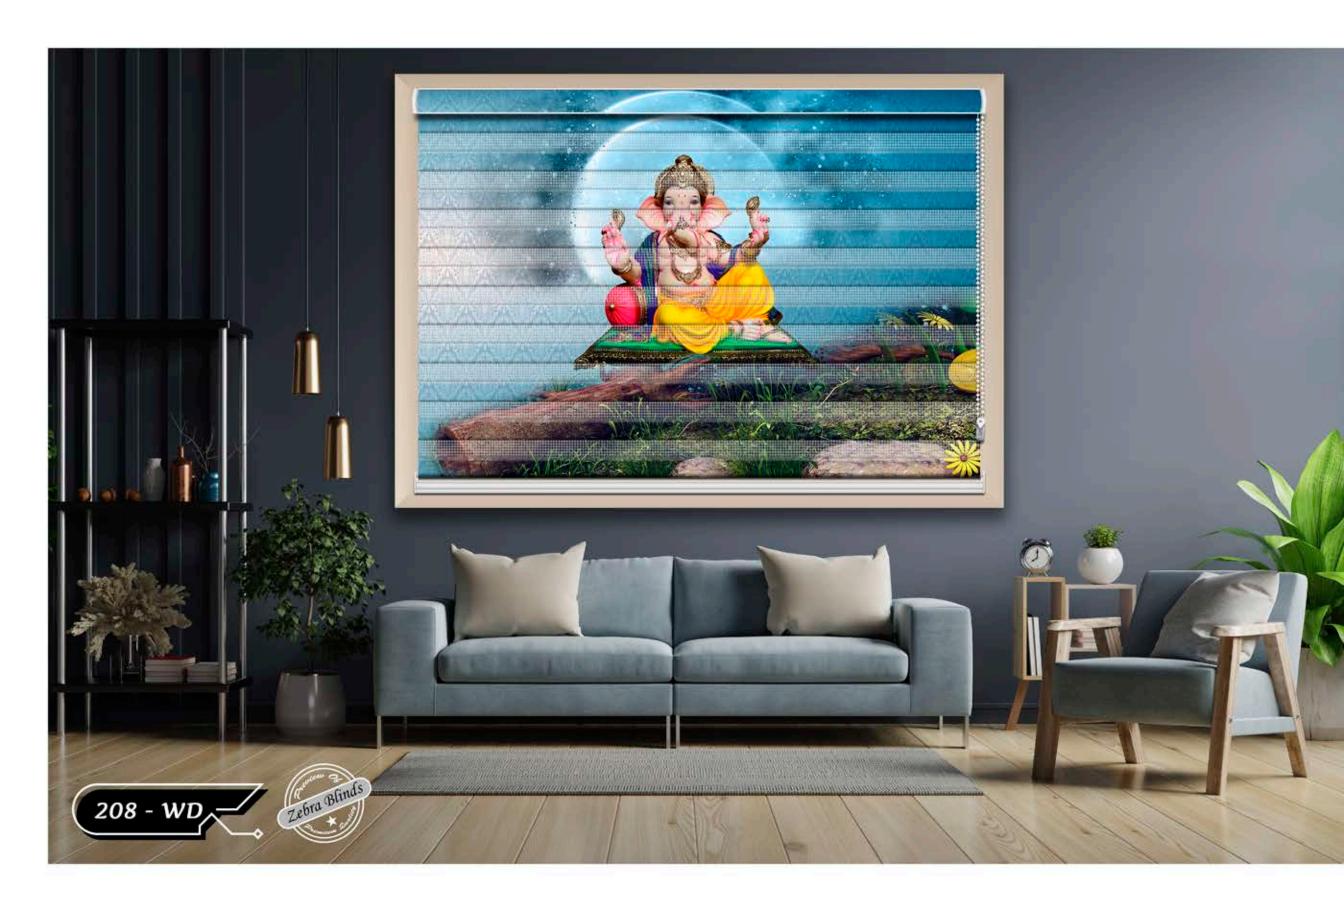

ADDITION TO ANY HOME OR OFFICE ENVIROMENT. MANUFACTURED TO THE HIGHEST

TECHINCAL SPECIFICATION, OUR PRINTED BLINDS ARE CUSTOM MADE TO ORDER USING QUALITY

COMPONENTS AND A STAIN FINISH.

213 - WD

219 - WD

253 - WD