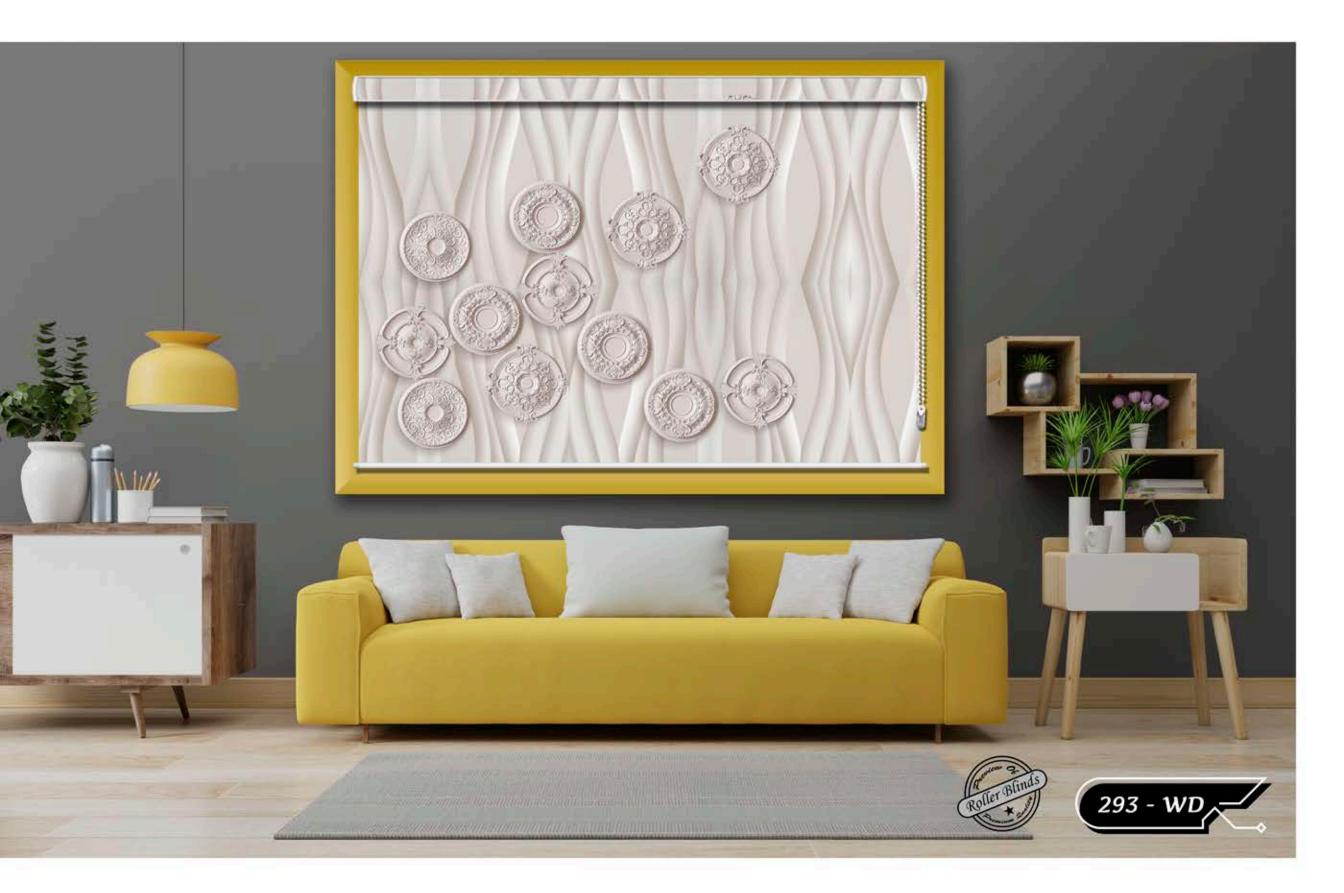

ER BLINDS

ZEBRA BLINDS

ROMAN BLINDS





WE OFFERING CLASSIC WINDOW BLINDS WITH A MODERN TWIST.....

WE TAKE A PRIDE THAT WE HAVE THE LARGER RANGE OF PRODUCTS

LIKE CUSTOMISED ROLLER BLINDS, CUSTOMISED ZEBRA BLINDS, MOTORIZED ROLLER BLINDS,

MOTORISED ZEBRA BLINDS AND WE STRIVE BRING YOU THE BEST

QUALITY AT MOST COMPETITIVE PRICE.OUR DIGITALLY PRINTED ROLLER BLINDS MAKE A STUNNING

ADDITION TO ANY HOME OR OFFICE ENVIROMENT. MANUFACTURED TO THE HIGHEST

TECHINCAL SPECIFICATION, OUR PRINTED BLINDS ARE CUSTOM MADE TO ORDER USING QUALITY

COMPONENTS AND A STAIN FINISH.

















213 - WD















219 - WD











































































253 - WD





































































































295 - WD