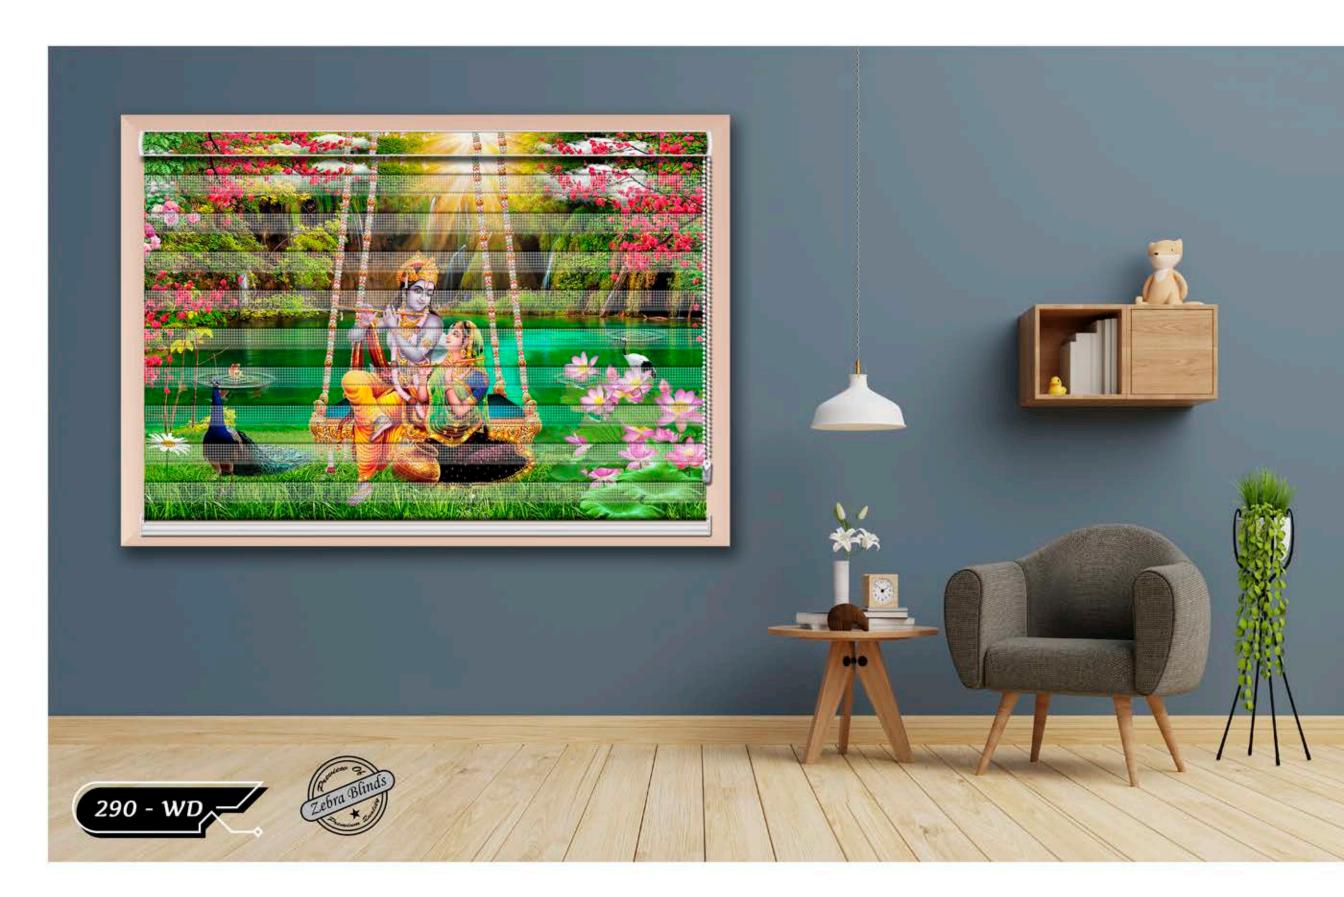

Ireative ideas

SIPKO R

As You Imagine, As We Make

ROLLER BLINDS

ZEBRA BLINDS

ROMAN BLINDS

WE OFFERING CLASSIC WINDOW BLINDS WITH A MODERN TWIST.....

WE TAKE A PRIDE THAT WE HAVE THE LARGER RANGE OF PRODUCTS

LIKE CUSTOMISED ROLLER BLINDS, CUSTOMISED ZEBRA BLINDS, MOTORIZED ROLLER BLINDS,

MOTORISED ZEBRA BLINDS AND WE STRIVE BRING YOU THE BEST

QUALITY AT MOST COMPETITIVE PRICE.OUR DIGITALLY PRINTED ROLLER BLINDS MAKE A STUNNING

ADDITION TO ANY HOME OR OFFICE ENVIROMENT. MANUFACTURED TO THE HIGHEST

TECHINCAL SPECIFICATION, OUR PRINTED BLINDS ARE CUSTOM MADE TO ORDER USING QUALITY

COMPONENTS AND A STAIN FINISH.

213 - WD

219 - WD

253 - WD