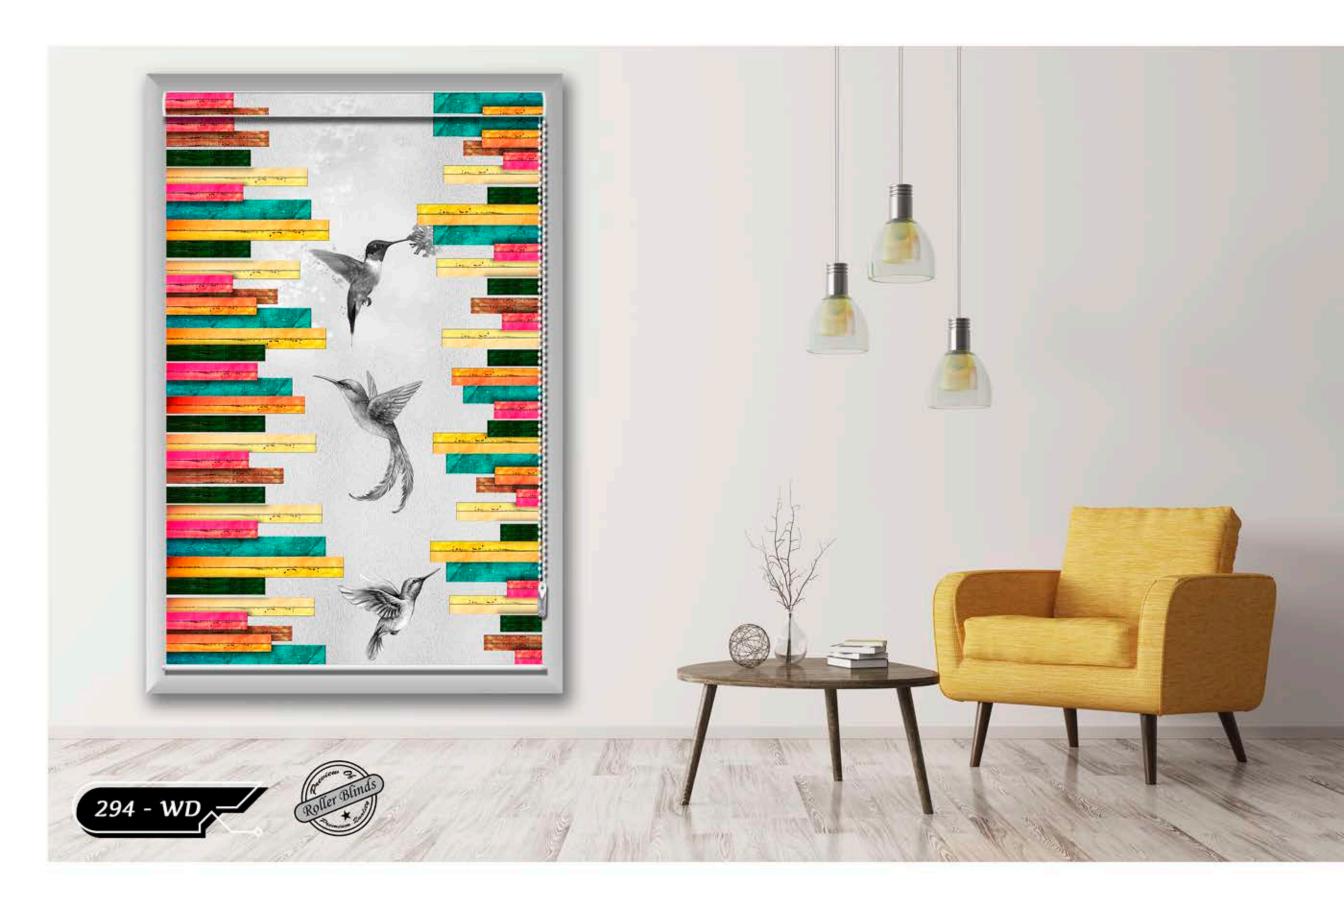

ADDITION TO ANY HOME OR OFFICE ENVIROMENT. MANUFACTURED TO THE HIGHEST

TECHINCAL SPECIFICATION, OUR PRINTED BLINDS ARE CUSTOM MADE TO ORDER USING QUALITY

COMPONENTS AND A STAIN FINISH.

213 - WD

219 - WD

253 - WD

295 - WD