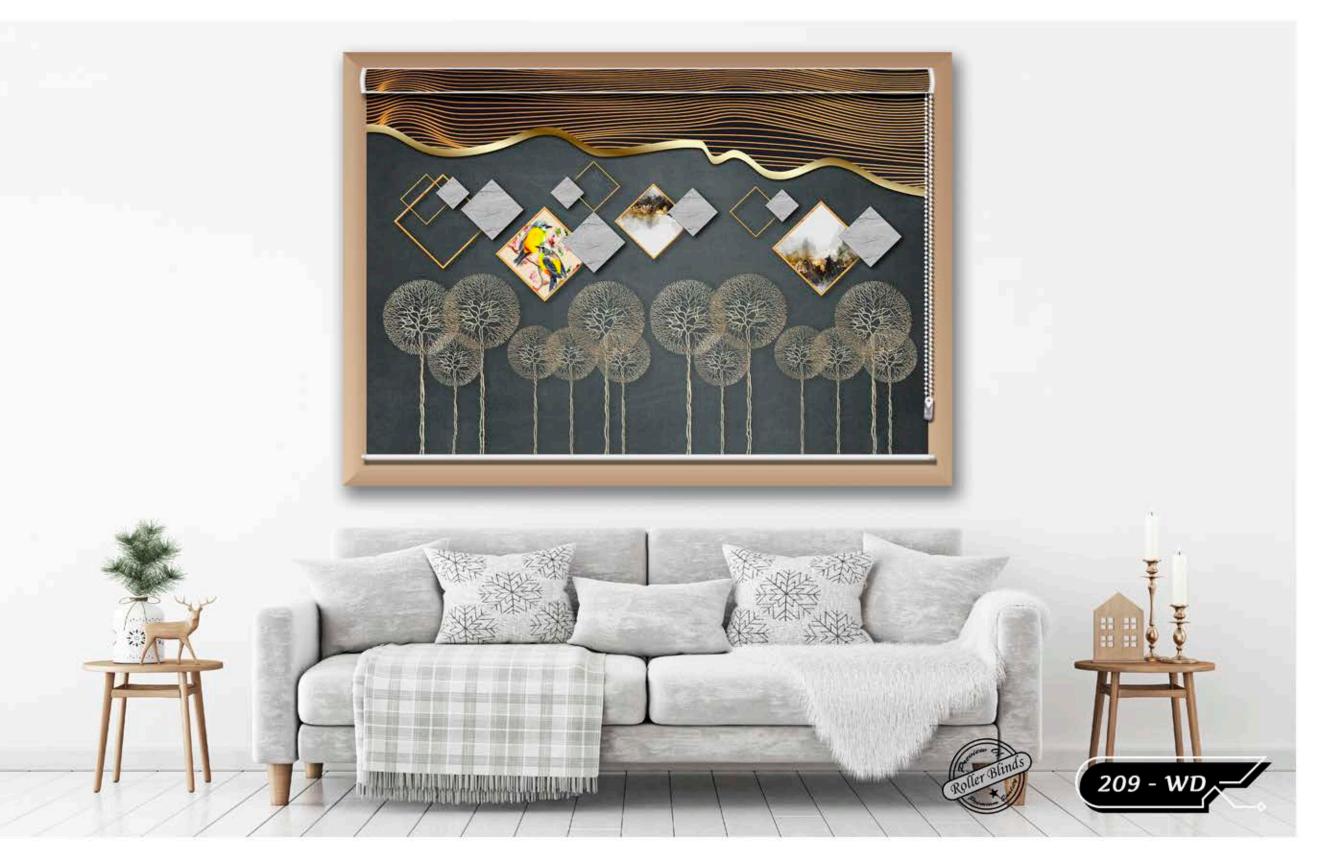

ADDITION TO ANY HOME OR OFFICE ENVIROMENT. MANUFACTURED TO THE HIGHEST

TECHINCAL SPECIFICATION, OUR PRINTED BLINDS ARE CUSTOM MADE TO ORDER USING QUALITY

COMPONENTS AND A STAIN FINISH.

213 - WD

219 - WD

253 - WD