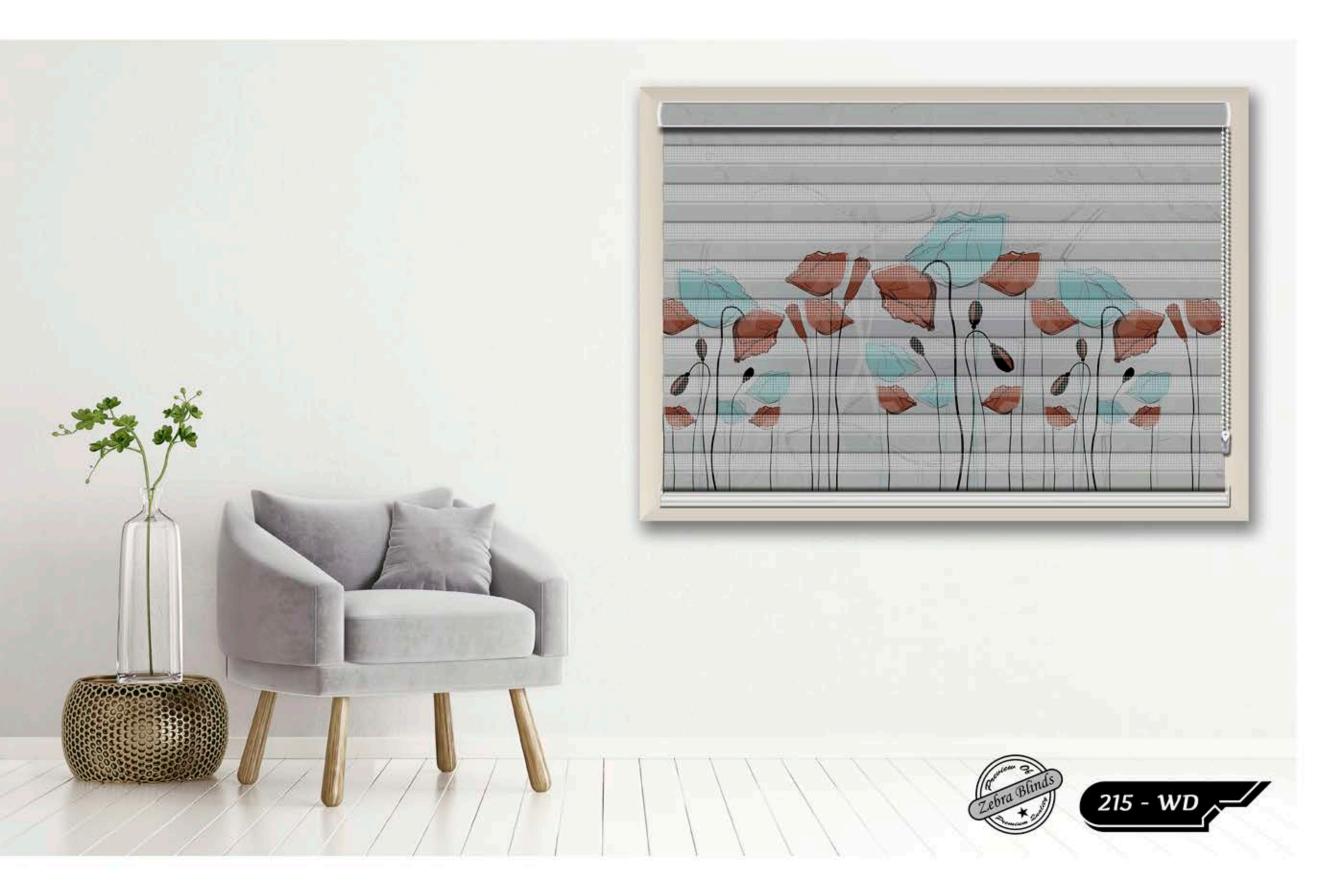

ADDITION TO ANY HOME OR OFFICE ENVIROMENT. MANUFACTURED TO THE HIGHEST

TECHINCAL SPECIFICATION, OUR PRINTED BLINDS ARE CUSTOM MADE TO ORDER USING QUALITY

COMPONENTS AND A STAIN FINISH.

213 - WD

219 - WD

253 - WD